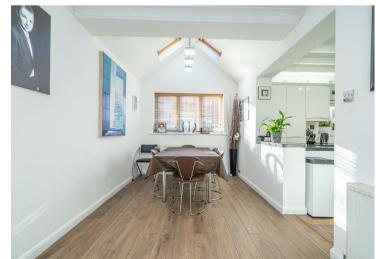

The flexible living accommodation comprises, spacious lounge opening to a dining room overlooking the gorgeous views of the generous sized rear garden with outdoor terrace, modern fitted kitchen opening to breakfast room with vaulted ceiling and door to utility room. To the rear of the property is the principal bedroom with dressing area and En suite wet room, bedroom four and guest WC. The first floor comprises of two further double bedrooms one with a generous size En suite bathroom and ample eaves storage cupboards.

Dining room 17'6 x 8'2 (5.33m x 2.49m)

Kitchen 14'2 x 10'2 (4.32m x 3.10m)

Breakfast room 16'9 x 8'6 (5.11m x 2.59m)

Utility room

Bedroom one 21'5 x 12'5 (6.53m x 3.78m)

En suite wet room

Bedroom three/study 12'4 x 11'10 (3.76m x 3.61m)