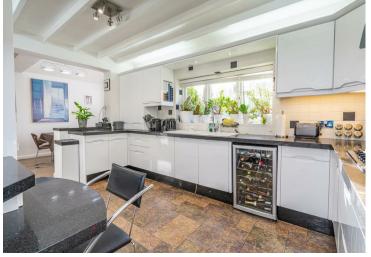

The flexible living accommodation comprises, spacious lounge opening to a dining room overlooking the gorgeous views of the generous sized rear garden with outdoor terrace, modern fitted kitchen opening to breakfast room with vaulted ceiling and door to utility room. To the rear of the property is the principal bedroom with dressing area and En suite wet room, bedroom four and guest WC. The first floor comprises of two further double bedrooms one with a generous size En suite bathroom and ample eaves storage cupboards.