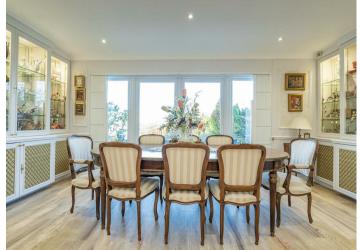

Dining room 17'6 x 8'2 (5.33m x 2.49m)

Kitchen 14'2 x 10'2 (4.32m x 3.10m)

Breakfast room 16'9 x 8'6 (5.11m x 2.59m)

Utility room

Bedroom one 21'5 x 12'5 (6.53m x 3.78m)

En suite wet room

Bedroom three/study 12'4 x 11'10 (3.76m x 3.61m)