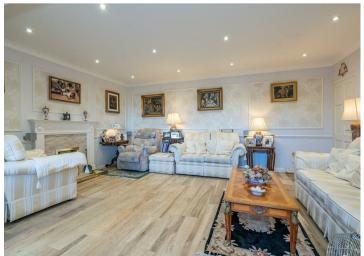

The flexible living accommodation comprises, spacious lounge opening to a dining room overlooking the gorgeous views of the generous sized rear garden with outdoor terrace, modern fitted kitchen opening to breakfast room with vaulted ceiling and door to utility room. To the rear of the property is the principal bedroom with dressing area and En suite wet room, bedroom four and guest WC. The first floor comprises of two further double bedrooms one with a generous size En suite bathroom and ample eaves storage cupboards.

Outside the property benefits from a generous size rear garden with raised patio area with panoramic views and ample off street parking to the front approach via carriage driveway.

Lounge 17'6 x 12'5 (5.33m x 3.78m)