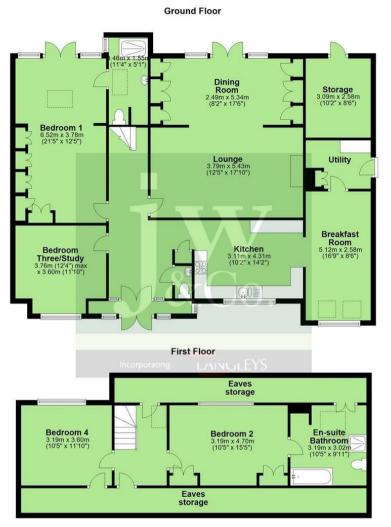

The flexible living accommodation comprises, spacious lounge opening to a dining room overlooking the gorgeous views of the generous sized rear garden with outdoor terrace, modern fitted kitchen opening to breakfast room with vaulted ceiling and door to utility room. To the rear of the property is the principal bedroom with dressing area and En suite wet room, bedroom four and guest WC. The first floor comprises of two further double bedrooms one with a generous size En suite bathroom and ample eaves storage cupboards.

Outside the property benefits from a generous size rear garden with raised patio area with panoramic views and ample off street parking to the front approach via carriage driveway.

Lounge 17'6 x 12'5 (5.33m x 3.78m)

Dining room 17'6 x 8'2 (5.33m x 2.49m)

Kitchen 14'2 x 10'2 (4.32m x 3.10m)

Breakfast room 16'9 x 8'6 (5.11m x 2.59m)

Utility room

Bedroom one 21'5 x 12'5 (6.53m x 3.78m)

En suite wet room

Bedroom three/study 12'4 x 11'10 (3.76m x 3.61m)

Store room 10'2 x 8'6 (3.10m x 2.59m)

Bedroom two 15'5 x 10'5 (4.70m x 3.18m)

En suite bathroom

Bedroom Four 12'4 x 10'5 (3.76m x 3.18m)

Rear garden 115 x 57 (35.05m x 17.37m)

Total area: approx. 235.1 sq. metres 2530 sq. feet