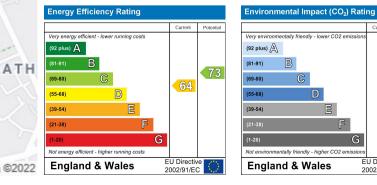

double bedrooms one with a generous size En suite bathroom and ample eaves storage cupboards.

Outside the property benefits from a generous size rear garden with raised patio area with panoramic views and ample off street parking to the front approach via carriage driveway.









Lounge 17'6 x 12'5 (5.33m x 3.78m)

Dining room 17'6 x 8'2 (5.33m x 2.49m)

Kitchen 14'2 x 10'2 (4.32m x 3.10m)

Breakfast room 16'9 x 8'6 (5.11m x 2.59m)

Utility room

Bedroom one 21'5 x 12'5 (6.53m x 3.78m)

En suite wet room

Bedroom three/study 12'4 x 11'10 (3.76m x 3.61m)

Store room 10'2 x 8'6 (3.10m x 2.59m)

Bedroom two 15'5 x 10'5 (4.70m x 3.18m)

En suite bathroom

Bedroom Four 12'4 x 10'5 (3.76m x 3.18m)

Rear garden 115 x 57 (35.05m x 17.37m)



Total area: approx. 235.1 sq. metres 2530 sq. feet







JW&Co Bushey Heath 53 High Road, Bushey Heath, Herts, WD23 1EE 0208 950 3434 bushey@jwandco.co.uk