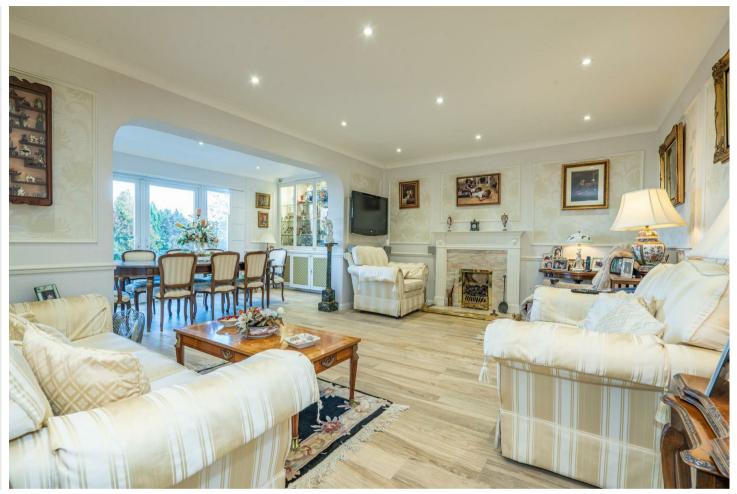

The flexible living accommodation comprises, spacious lounge opening to a dining room overlooking the gorgeous views of the generous sized rear garden with outdoor terrace, modern fitted kitchen opening to breakfast room with vaulted ceiling and door to utility room. To the rear of the property is the principal bedroom with dressing area and En suite wet room, bedroom four and guest WC. The first floor comprises of two further double bedrooms one with a generous size En suite bathroom and ample eaves storage cupboards.

Outside the property benefits from a generous size rear garden with raised patio area with panoramic views and ample off street parking to the front approach via carriage driveway.

Lounge 17'6 x 12'5 (5.33m x 3.78m)