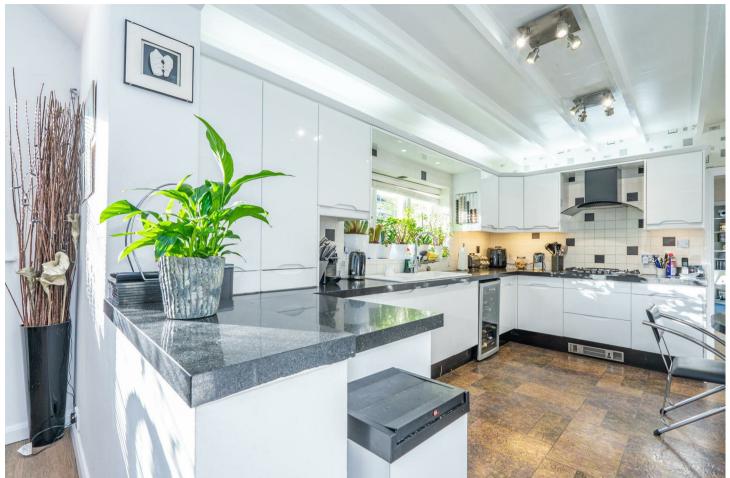

The flexible living accommodation comprises, spacious lounge opening to a dining room overlooking the gorgeous views of the generous sized rear garden with outdoor terrace, modern fitted kitchen opening to breakfast room with vaulted ceiling and door to utility room. To the rear of the property is the principal bedroom with dressing area and En suite wet room, bedroom four and guest WC. The first floor comprises of two further double bedrooms one with a generous size En suite bathroom and ample eaves storage cupboards.

Dining room 17'6 x 8'2 (5.33m x 2.49m)

Kitchen 14'2 x 10'2 (4.32m x 3.10m)

Breakfast room 16'9 x 8'6 (5.11m x 2.59m)

Utility room

Bedroom one 21'5 x 12'5 (6.53m x 3.78m)

En suite wet room

Bedroom three/study 12'4 x 11'10 (3.76m x 3.61m)