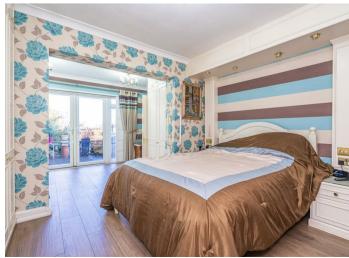

The flexible living accommodation comprises, spacious lounge opening to a dining room overlooking the gorgeous views of the generous sized rear garden with outdoor terrace, modern fitted kitchen opening to breakfast room with vaulted ceiling and door to utility room. To the rear of the property is the principal bedroom with dressing area and En suite wet room, bedroom four and guest WC. The first floor comprises of two further double bedrooms one with a generous size En suite bathroom and ample eaves storage cupboards.

Dining room 17'6 x 8'2 (5.33m x 2.49m)

Kitchen 14'2 x 10'2 (4.32m x 3.10m)

Breakfast room 16'9 x 8'6 (5.11m x 2.59m)

Utility room

Bedroom one 21'5 x 12'5 (6.53m x 3.78m)

En suite wet room

Bedroom three/study 12'4 x 11'10 (3.76m x 3.61m)